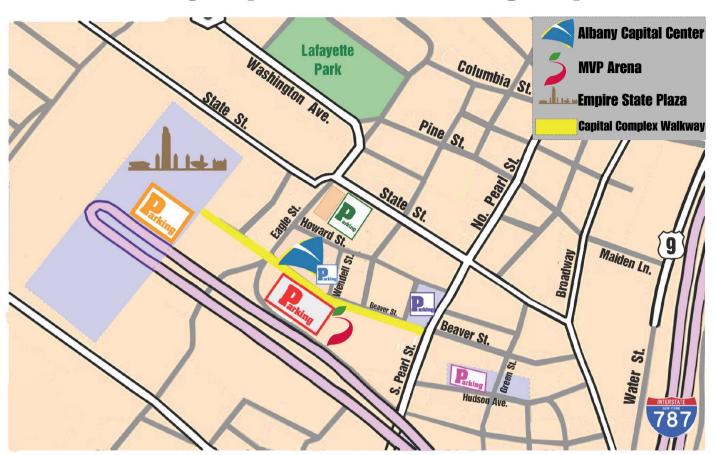

# **Albany Capital Center Parking Map**

## **Albany Capital Center Parking Garage**

- Enter at 7 Wendell St., Albany, NY 12207

## **MVP Arena Parking Garage**

- Enter at 100 Beaver St., Albany, NY 12207
- Connected to ACC via Capital Complex Walkway

## **Renaissance Albany Hotel Parking Garage**

- Enter at 49 Howard St., Albany, NY 12207
- Connected to ACC via Hotel Walkway

## **Empire State Plaza Visitor Parking Lot**

- Enter at S. Mall Arterial, V Lot
- Connected to ACC via Capital Complex Walkway

## **80 State Street Parking Garage**

- Enter at 11 S. Pearl St, Albany, NY 12207

## **Hudson-Green Parking Garage**

- Enter at the intersection of Hudson Ave. & Green St. Albany, NY 12207