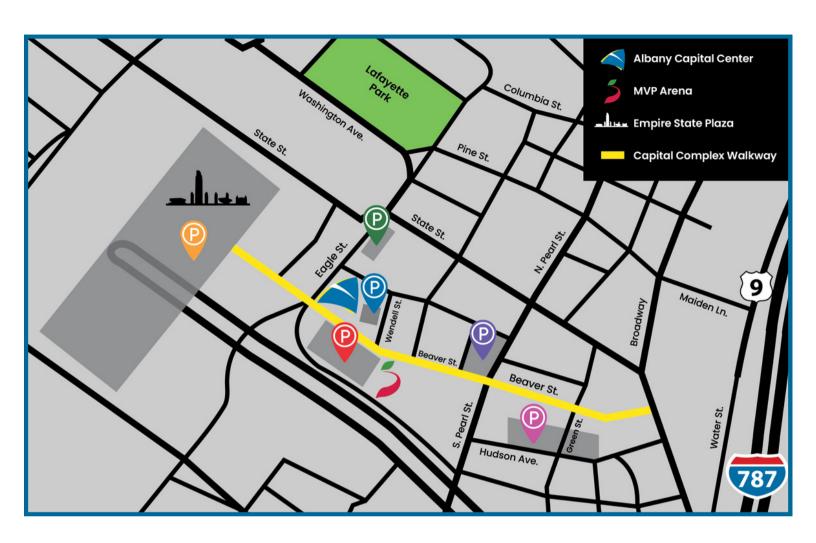

# **ALBANY CAPITAL CENTER PARKING GARAGE**

Enter at 7 Wendell St., Albany, NY 12207

## **MVP AREA PARKING GARAGE**

Enter at 100 Beaver St., Albany, NY 12207
Connected to ACC via Capital Complex Walkway

# **RENAISSANCE ALBANY HOTEL PARKING GARAGE**

Enter at 49 Howard St., Albany, NY 12207 Connected to ACC via Hotel Walkway

#### **EMPIRE STATE PLAZA VISITOR PARKING LOT**

Enter at S. Mall Arterial, V Lot
Connected to ACC via Capital Complex Walkway

### **80 STATE STREET PARKING GARAGE**

Enter at 11 S. Pearl St., Albany, NY 12207

## **HUDSON-GREEN PARKING GARAGE**

Enter at the intersection of Hudson Ave. & Green St., Albany NY 12207